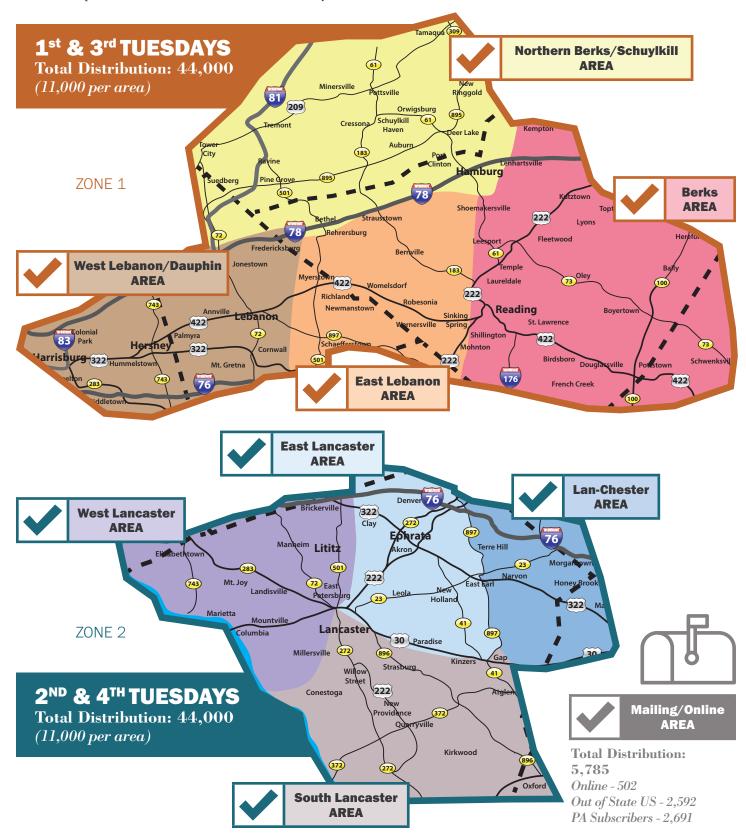

### There are 2 zones with 4 AREAS in each zone. Each AREA equates to 1 ad.

See the maps below to decide which areas reach your customers!

Choose from 8 different options!

### 1st & 3rd TUESDAYS - Zone 1

• West Lebanon/Dauphin • East Lebanon • Northern Berks/Schuylkill • Berks ISSUES

| Month     | Delivery Date    | Ad Copy Deadline Approval Deadline |                    |  |
|-----------|------------------|------------------------------------|--------------------|--|
| lanuary   | Tuesday 1/07/20  | Monday 12/23/19                    | Friday 12/27/19    |  |
| January   | Tuesday 1/21/20  | Wednesday 1/08/20                  | Friday 1/10/20     |  |
| February  | Tuesday 2/04/20  | Wednesday 1/22/20                  | Friday 1/24/20     |  |
| rebluary  | Tuesday 2/18/20  | Wednesday 2/05/20                  | Friday 2/07/20     |  |
| March     | Tuesday 3/3/20   | Wednesday 2/19/20                  | Friday 2/21/20     |  |
| Watch     | Tuesday 3/17/20  | Wednesday 3/04/20                  | Friday 3/06/20     |  |
| April     | Tuesday 4/7/20   | Wednesday 3/25/20                  | Friday 3/27/20     |  |
| - Ahiii   | Tuesday 4/21/20  | Tuesday 4/07/20                    | Thursday 4/09/20   |  |
| May       | Tuesday 5/05/20  | Wednesday 4/22/20                  | Friday 4/24/20     |  |
| Iviay     | Tuesday 5/19/20  | Wednesday 5/06/20                  | Friday 5/08/20     |  |
| June      | Tuesday 6/02/20  | Tuesday 5/19/20                    | Thursday 5/21/20   |  |
| Julie     | Tuesday 6/16/20  | Wednesday 6/03/20                  | Friday 6/05/20     |  |
| July      | Tuesday 7/07/20  | Tuesday 6/23/20                    | Thursday 6/25/20   |  |
| July      | Tuesday 7/21/20  | Wednesday 7/08/20                  | Friday 7/10/20     |  |
| August    | Tuesday 8/04/20  | Wednesday 7/22/20                  | Friday 7/24/20     |  |
| August    | Tuesday 8/18/20  | Wednesday 8/05/20                  | Friday 8/07/20     |  |
| September | Tuesday 9/01/20  | Wednesday 8/19/20                  | Friday 8/21/20     |  |
| September | Tuesday 9/15/20  | Tuesday 9/01/20                    | Thursday 9/03/20   |  |
| October   | Tuesday 10/06/20 | Wednesday 9/23/20                  | Friday 9/25/20     |  |
| October   | Tuesday 10/20/20 | Wednesday 10/07/20                 | Friday 10/09/20    |  |
| November  | Tuesday 11/03/20 | Wednesday 10/21/20                 | Friday 10/23/20    |  |
| November  | Tuesday 11/17/20 | Wednesday 11/04/20                 | Friday 11/06/20    |  |
| Docombor  | Tuesday 12/01/20 | Monday 11/16/20                    | Wednesday 11/18/20 |  |
| December  | Tuesday 12/15/20 | Wednesday 12/02/20                 | Friday 12/04/20    |  |

# 2<sup>nd</sup> & 4<sup>th</sup> TUESDAYS - Zone 2

• West Lancaster • East Lancaster • Lan-Chester • South Lancaster ISSUES

| Month      | Delivery Date           | Ad Copy Deadline   | Approval Deadline  |  |
|------------|-------------------------|--------------------|--------------------|--|
| lanuary    | Tuesday 1/14/20         | Monday 12/30/19    | Friday 1/03/20     |  |
| January    | Tuesday 1/28/20         | Wednesday 1/15/20  | Friday 1/17/20     |  |
| Echmony    | Tuesday 2/11/20         | Wednesday 1/29/20  | Friday 1/31/20     |  |
| February   | Tuesday 2/25/20         | Wednesday 2/12/20  | Friday 2/14/20     |  |
| March      | Tuesday 3/10/20         | Wednesday 2/26/20  | Friday 2/28/20     |  |
| IVIAICII   | Tuesday 3/24/20         | Wednesday 3/11/20  | Friday 3/13/20     |  |
| Anril      | Tuesday 4/14/20         | Tuesday 3/31/20    | Thursday 4/02/20   |  |
| April      | Tuesday 4/28/20         | Wednesday 4/15/20  | Friday 4/17/20     |  |
| May        | Tuesday 5/12/20         | Wednesday 4/29/20  | Friday 5/01/20     |  |
| May        | Tuesday 5/26/20         | Tuesday 5/12/20    | Thursday 5/14/20   |  |
| June       | Tuesday 6/09/20         | Wednesday 5/27/20  | Friday 5/29/20     |  |
| Julie      | Tuesday 6/23/20         | Wednesday 6/10/20  | Friday 6/12/20     |  |
| July       | Tuesday 7/14/20         | Tuesday 6/30/20    | Thursday 7/2/20    |  |
| July       | Tuesday 7/28/20         | Wednesday 7/15/20  | Friday 7/17/20     |  |
| August     | Tuesday 8/11/20         | Wednesday 7/29/20  | Friday 7/31/20     |  |
| August     | Tuesday 8/25/20         | Wednesday 8/12/20  | Friday 8/14/20     |  |
| September  | Tuesday 9/08/20         | Tuesday 8/25/20    | Thursday 8/27/20   |  |
| September  | Tuesday 9/22/20         | Wednesday 9/09/20  | Friday 9/11/20     |  |
| October    | Tuesday 10/13/20        | Wednesday 9/30/20  | Friday 10/2/20     |  |
| October    | Tuesday 10/27/20        | Wednesday 10/14/20 | Friday 10/16/20    |  |
| November   | Tuesday <b>11/10/20</b> | Wednesday 10/28/20 | Friday 10/30/20    |  |
| Novelliber | Tuesday 11/24/20        | Wednesday 11/11/20 | Friday 11/13/20    |  |
| December   | Tuesday 12/08/20        | Monday 11/23/20    | Wednesday 11/25/20 |  |
| December   | Tuesday 12/22/20        | Wednesday 12/09/20 | Friday 12/11/20    |  |